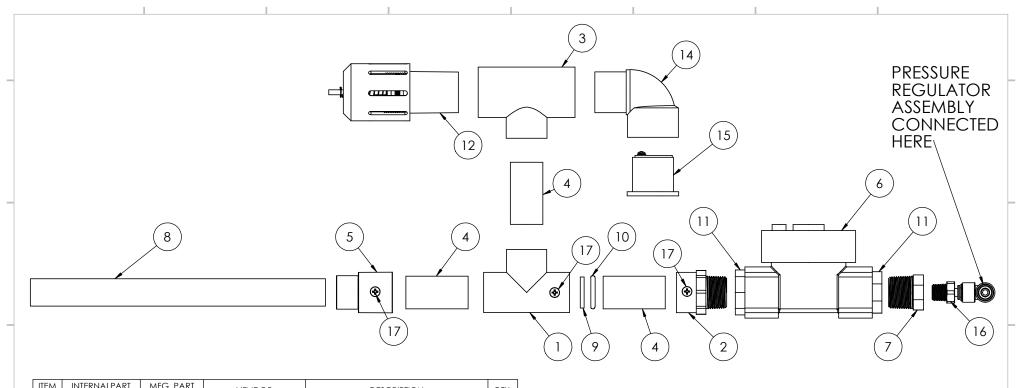

Documentation published describing hardware is licensed under the CERN-OHL-S v2. You may redistribute and modify this documentation under the terms of the CERN-OHL-S v2.

| NO. | NUMBER    | NUMBER    | VENDOR                               | DESCRIPTION                                                 |   |
|-----|-----------|-----------|--------------------------------------|-------------------------------------------------------------|---|
| 1   | PV-PN-01  | 187917    | HOME DEPOT                           | 3/4" PVC TEE                                                |   |
| 2   | PV-PN-02  | 188131    | HOME DEPOT 3/4" PVC SLIP TO 3/4" NPT |                                                             | 1 |
| 3   | PV-PN-03  | 612952    | HOME DEPOT                           | 1" TO 3/4" PVC REDUCING TEE                                 | 1 |
| 4   | PV-PN-04  | 254518    | HOME DEPOT                           | 3/4" PVC x 2" LONG                                          |   |
| 5   | PV-PN-06  | 868690    | HOME DEPOT                           | 3/4" PVC TO 3/4" CPVC ADAPTER                               |   |
| 6   | PV-PN-20  | 824798    | HOME DEPOT                           | JARTOP ORBIT VALVE                                          |   |
| 7   | PV-PN-10  | 4880K345  | MCMASTER CARR                        | 3/4" NPT TO 1/4" NPT F-ADAPTER                              | 1 |
| 8   | PV-PN-98  | 206153    | HOME DEPOT                           | 3/4" CPVC x 5" LONG                                         | 1 |
| 9   | PV-PN-00  | N/A       | AS BUILT                             | 0.052" ORIFICE PLATE                                        |   |
| 10  | PV-PN-18  | 9452K31   | MCMASTER CARR                        | DASH 211 ORING                                              |   |
| 11  | PV-PN-21  | N/A       | INCL. W/ JARTOP                      | 1" TO 3/4" NPT BUSHING                                      |   |
| 13  | PV-PN-A05 | N/A       | AS BUILT                             | OVERPRESSURE RELIEF VALVE                                   |   |
| 14  | PV-PN-260 | 4880K773  | MCMASTER CARR                        | 90 DEGREE ELBOW ADAPTER, 1 SOCKET<br>FEMALE X 1 SOCKET MALE | 1 |
| 15  | PV-PN-A04 | N/A       | AS BUILT                             | ANTI ASPHYXIA VALVE                                         |   |
| 16  | PV-PN-08  | 5562K521  | MCMASTER CARR                        | INLINE TEE FOR 1/4" TUBE OD X 1/4 NPTF<br>MALE              |   |
| 17  | PV-PN-228 | 90272A194 | MCMASTER CARR                        | SCREW 8-32X1/2", PAN HEAD, ZINC PLATED STEEL                |   |

## NOTES:

- 1) USE OF PVC CEMENT PROHIBITED
- 2) FASTEN NON-THREADED PVC CONNECTIONS WITH SCREWS
  3) FLOW ARROWS ON JARTOP ORBIT VALVE SHOULD BE POINTING TOWARDS THE PATIENT
- 4) ORIENTATION OF THE JAR TOP ORBIT VALVE AND PVC REDUCING TEE SUBJECT TO CHANGE

| PANVENT OS                                    | PART NAME: INSPIRATORY LIMB |                              | Rev:        |       |  |
|-----------------------------------------------|-----------------------------|------------------------------|-------------|-------|--|
|                                               | PART NUMBER: PV-PN-A03      |                              |             |       |  |
| STANDARD DIMENSIONAL TOLERANCES:              | MATERIA                     | MATERIAL: N/A FINISH: XXXXXX |             | кхххх |  |
| LINEAR [in] ANGULAR [degrees] X.X: ±.1 X: ±3  | DESIGN                      | DESIGN ENGINEER:             |             |       |  |
| X.XX: ±.01 X.X: ±.5<br>X.XXX: ±.005 X.XX: ±.1 | DESIGN APPROVAL:            |                              |             |       |  |
| MAXIMUM SURFACE FINISH: .004 in Ra            | DATE: JU                    | LY 17, 2020                  |             |       |  |
| PART LOCATION:                                |                             |                              |             |       |  |
| SHEET SCALE                                   | : 1:2                       | SHEET NUME                   | BER: 1 of 2 |       |  |