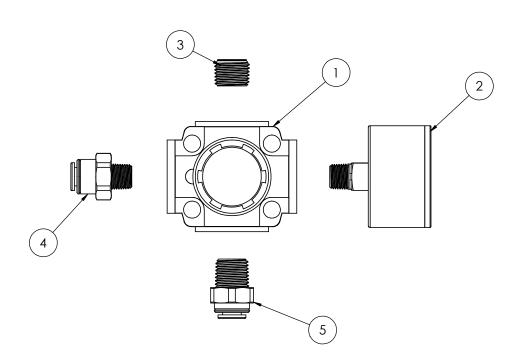

Documentation published describing hardware is licensed under the CERN-OHL-S v2. You may redistribute and modify this documentation under the terms of the CERN-OHL-S v2.

| ITEM<br>NO. | INTERNAL PART<br>NUMBER | MFG. PART<br>NUMBER | VENDOR        | DESCRIPTION                               | QTY. |
|-------------|-------------------------|---------------------|---------------|-------------------------------------------|------|
| 1           | PV-PN-07                | 4927K12             | MCMASTER CARR | 0-30 PSI PRESSURE<br>REGULATOR            | 1    |
| 2           | PV-PN-14                | 3847K52             | MCMASTER CARR | 0-30 PSI DIAL GAGE                        | 1    |
| 3           | PV-PN-15                | 4464K562            | MCMASTER CARR | 1/4" NPT PLUG                             | 1    |
| 4           | PV-PN-13                | 5562K111            | MCMASTER CARR | 1/8" NPTF TO 1/4" TUBE<br>PUSH-TO-CONNECT | 1    |
| 5           | PV-PN-95                | 9087K12             | MCMASTER CARR | 1/4" NPTF MALE TO PUSH-<br>TO-CONNECT     | 1    |